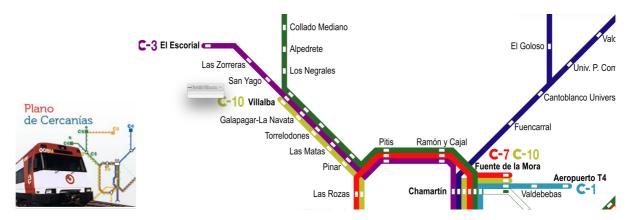

## **ACCESSIBILITY from Adolfo Suárez Madrid-Barajas Airport:**

Taxi: Average fee is around 100€

Public transport: advance booking not required; journey time about 1 hour

- By train: short distance train- "Tren de Cercanías":
  - 1. Take the Metro line 8 (Nuevos Ministerios; pink) to Nuevos Ministerios;
  - 2. Change to line 10 (Hospital Infanta Sofía; dark blue) to Chamartín Station.
  - 3. Chamartín Station: take Cercanías to El Escorial (C-3) (trains every 15-30 min; first train at 5:12h, last train at 23:37h).
  - 4. From the Cercanias Train Station to Euroforum Palacio de los Infantes there is 1.5Km distance (ride with ascending slope). Alternatively, you can take a taxi or the local bus to the venue.