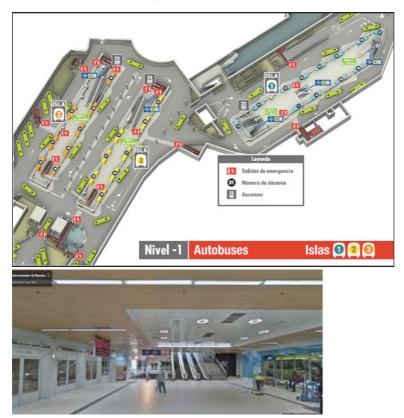

## • By Bus

- 1. Take the Metro line 8 (Nuevos Ministerios; pink) to Nuevos Ministerios;
- 2. Change to line 6 (Circular; grey) to Moncloa.
- 3. Intercambiador de Moncloa (bus-docks at level 1). Take ALSA Company bus number 661 or 664 to El Escorial (every 10 to 30 min depending on time of day)
- 4. The San Lorenzo bus station is 300m from Euroforum Palacio de los Infantes (walking distance, no slope).